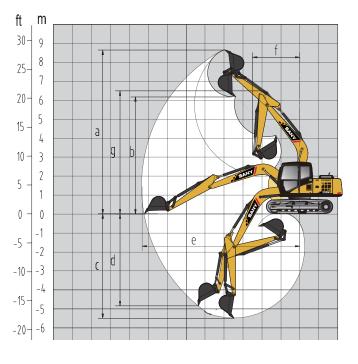

| WORKING RANGE |                                |         |  |
|---------------|--------------------------------|---------|--|
| а             | Maximum Digging Height         | 8685mm  |  |
| b             | Maximum Dumping Height         | 6180 mm |  |
| С             | Maximum Digging Depth          | 5510 mm |  |
| d             | Maximum Vertical Digging Depth | 4890 mm |  |
| е             | Maximum Digging Reach          | 8290 mm |  |
| f             | Maximum Swing Radius           | 2500 mm |  |
| g             | Height at Min. Swing Radius    | 6500 mm |  |