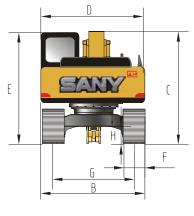

## **SY75C DIMENSIONS & SPECIFICATIONS**

|   | OVERALL DIMENSIONS        |         |
|---|---------------------------|---------|
| Α | Transport Length          | 7700 mm |
| В | Transport Width           | 2550mm  |
| С | Transport Height          | 2815 mm |
| D | UpperWidth                | 2490 mm |
| Е | Blade Height              | 2740 mm |
| F | Standard Track Shoe Width | 450 mm  |
| Н | Tail Swing Radius         | 2240mm  |
| I | Min. ground clearance     | 425 mm  |
| J | Counterweight Clearance   | 903 mm  |