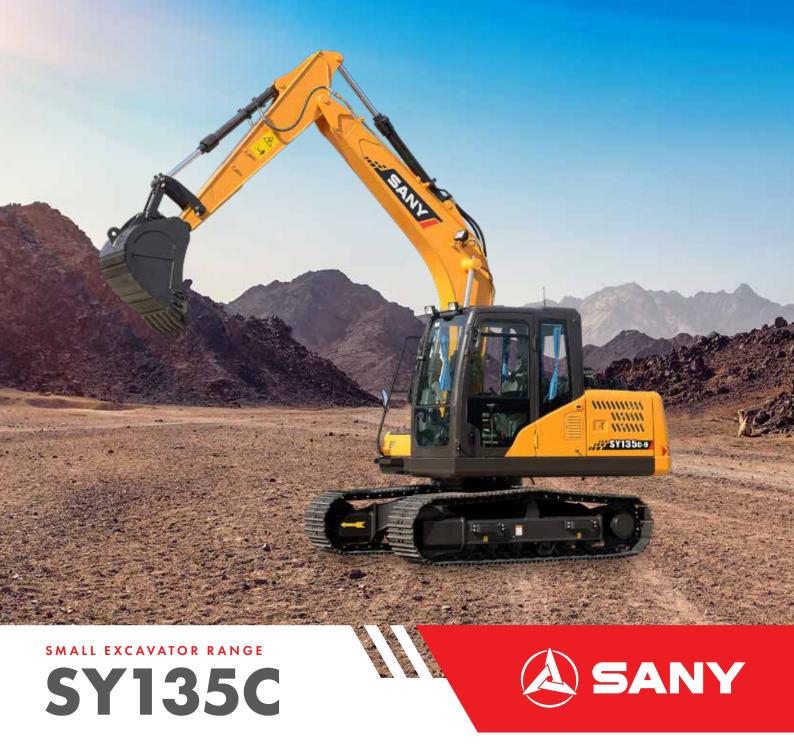

SY135C small excavator adopts optimized engine output power, variable working modes, large-capacity fuel tank and reinforced structure, ensuring its top performance, high productivity and reliability.

» The engine output power of SY135C 13.5 ton excavator is 73kW with increased hydraulic power and improved fuel efficiency. The 13.5 ton excavator adopts the customized engine with four cylinder, four-stroke direct-injection turbocharger, and providing strong operating power for the machine. The engine is designed with four working modes. The working mode can be changed on the monitor, which can maximize the operating efficiency and reduce the fuel consumption. S135C

**A** OPERATING WEIGHT:

13500kg

ENGINE MODEL:

Isuzu GB3-4JJ1X

**WARRANTY:** 

5 Year / 5,000 Hour