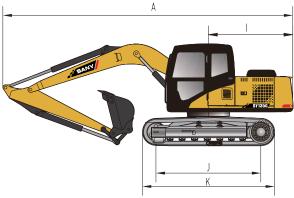

## **SY75C DIMENSIONS & SPECIFICATIONS**

|   | OVERALL DIMENSIONS        |         |
|---|---------------------------|---------|
| Α | Transport Length          | 7700 mm |
| В | Transport Width           | 2550mm  |
| С | Transport Height          | 2815 mm |
| D | UpperWidth                | 2490 mm |
| Е | Blade Height              | 2740 mm |
| F | Standard Track Shoe Width | 450 mm  |
| Н | Tail Swing Radius         | 2240mm  |
| I | Min. ground clearance     | 425 mm  |
| J | Counterweight Clearance   | 903 mm  |